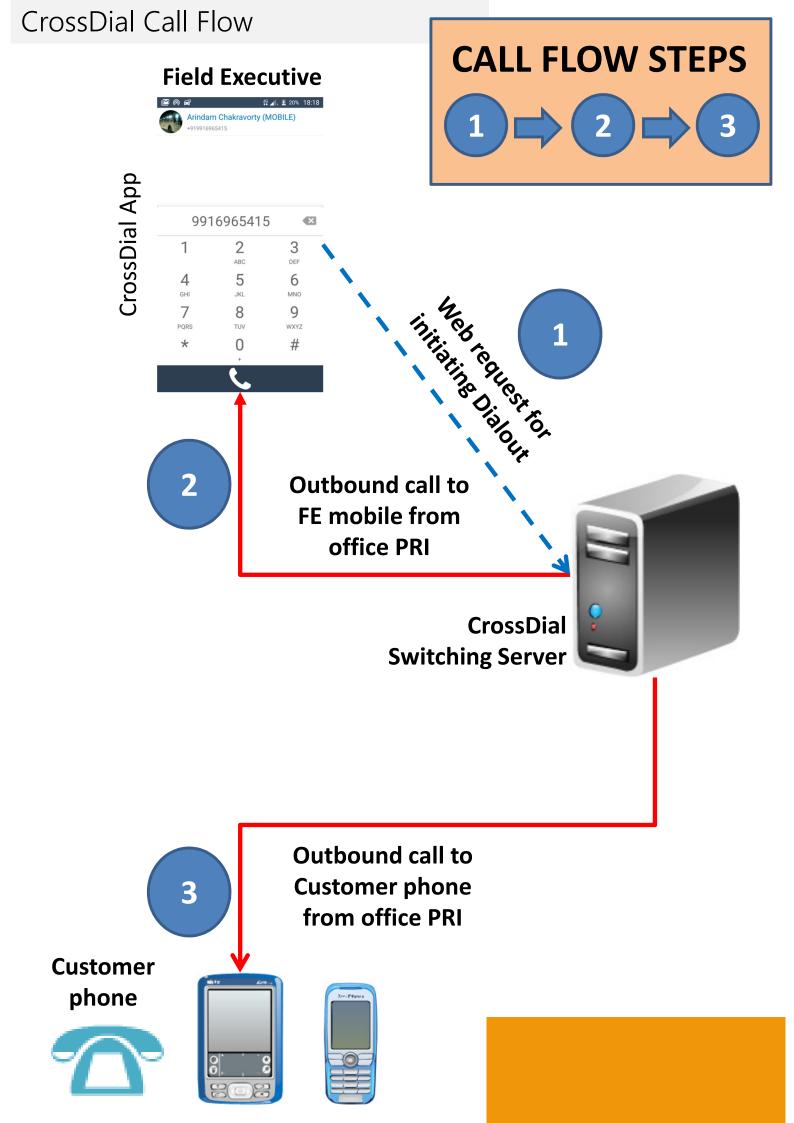

# CrossDial Field Calling Mobile Application

Be on field but still use the office PRI

CrossDial is a unique mobile application that enables on-field executives to make calls through the centralised PRI or telephony trunk of the enterprise, but using their mobile phones.

#### What is CrossDial?

- CrossDial is an Android based call routing application.
- Needs a 4G enabled SIM Card and connection on the phone.
- Enables field executives to use their mobiles for call handling.
- But the actual call dial out happens from the enterprise's PRI or SIP or any other central telephony trunk.
- Syncs with on phone contact list of the field executive.
- Enterprise will have centralized call recordings.
- All CDR based reports will be centralised.
- All calls initiated on CrossDial will be available for centralized QC (in case CIMS platform is used).